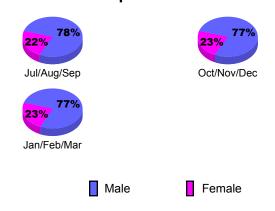

Membership Results 2009-2010 Goal, New, Dropped, Gain/Loss Goal, New, Dropped, Gain/Loss 60 6 40 20 0 -2 -20 -40 -60 -6 Jul/Aug/Sep Oct/Nov/Dec Jan/Feb/Mar Jul/Aug/Sep Oct/Nov/Dec Jan/Feb/Mar Goal Gain Loss C Actual Dropped Actual Dropped Goal Gain Loss C Comparison of Club Gain/Loss Comparison of Membership Gain/Loss **Current Year Compared to the Previous Year Current Year Compared to the Previous Year** 6 10 5 4 0 2 -5 -10 0 -15 -20 -2 -25 -4 -30 -6 -35 Jul/Aug/Sep Oct/Nov/Dec Jan/Feb/Mar Jul/Aug/Sep Oct/Nov/Dec Jan/Feb/Mar Current Year Current Year Previous Year Previous Year

## YTD Status Quo Clubs 2009-2010

Status Quo Clubs Compared to Status Quo Members 6 4 2 0 -2 -4 -6 Oct/Nov/Dec Jul/Aug/Sep Jan/Feb/Mar Status Quo Clubs Total Status Quo Members

## Gender Comparison 2009-2010